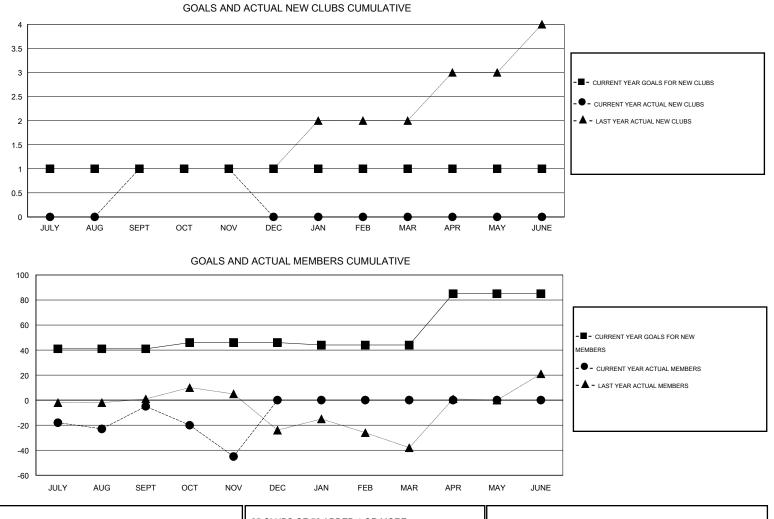

### LOCATION TEXAS

|               |                  | Clubs             |                  |                  | Members               |                    |                                     |                    |                  |  |
|---------------|------------------|-------------------|------------------|------------------|-----------------------|--------------------|-------------------------------------|--------------------|------------------|--|
|               | RESUL            | LTS FOR 2015-2016 |                  |                  | RESULTS FOR 2015-2016 |                    |                                     |                    |                  |  |
| QUARTER       | NEW CLUB<br>GOAL | NEW CLUBS         | DROPPED<br>CLUBS | NET<br>GAIN/LOSS | QUARTER               | NEW MEMBER<br>GOAL | CHARTER AND<br>NEW MEMBERS<br>ADDED | DROPPED<br>MEMBERS | NET<br>GAIN/LOSS |  |
| JULY/AUG/SEPT | 1                | 1                 | 0                | 1                | JULY/AUG/SEPT         | 41                 | 59                                  | 64                 | -5               |  |
| OCT/NOV/DEC   | 0                | 0                 | 0                | 0                | OCT/NOV/DEC           | 5                  | 24                                  | 64                 | -40              |  |
| JAN/FEB/MAR   | 0                | 0                 | 0                | 0                | JAN/FEB/MAR           | -2                 | 0                                   | 0                  | 0                |  |
| APR/MAY/JUNE  | 0                | 0                 | 0                | 0                | APR/MAY/JUNE          | 41                 | 0                                   | 0                  | 0                |  |

| DROPPED CLUBS: 0 |     | 25 CLUBS OF 56 ADDED 1 OR MORE | GENDER DISTRIBUTION   |              |     |
|------------------|-----|--------------------------------|-----------------------|--------------|-----|
|                  |     | NEW MEMBERS                    | MALE                  | 966 (74.14%) |     |
|                  |     |                                | FEMALE                | 337 (25.86%) |     |
| DROPPED MEMBERS  |     |                                |                       |              |     |
| DECEASED         | 9   | CLICK HERE FOR HEALTH          |                       | _            | 110 |
| CLUB CANCELLED   | 0   | ASSESSMENT DATA                | FAMILY UNIT MEMBER    | 116<br>57    |     |
| OTHER            | 119 |                                | HEAD OF HOUSEHOLD     |              |     |
| TOTAL            | 128 |                                | NON-HEAD OF HOUSEHOLD |              |     |